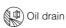

#### Oil control valves:

• Size 28: These types are lubricated for life. No ventilation, oil level, or drain plugs are present.

Size 38B: V Oil inlet

• From size 48B up:

Oil level

88B-188B

Ventilation

(T) Oil dipstick

- - - alternative

2 2-stage gearbox

\_

3 3-stage gearbox \* On opposite side

A,B position of the customer's solid/plug-in shaft

1 ... 4 Po

Position of the terminal box, see Chapter 8.

F.Z, F.F: B5-01 (IM B5-01) <sup>1)</sup> Order code (output side A): **D22** F.AZ, F.AF: H-01 <sup>1)</sup> Order code (output side A): **D76** 

> 3 4 2 A

1) Standard mounting type

F.Z, F.F: B5-03 (IM B5-03) Order code (output side A): **D32** F.AZ, F.AF: H-02 Order code (output side A): **D78** 

F.Z, F.F: B5-02 (IM B5-02) Order code (output side A): **D27** F.AZ, F.AF: H-03 Order code (output side A): **D80** 