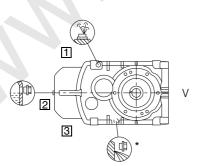

#### Oil control valves:

• Size 28: These types are lubricated for life. No ventilation, oil level, or drain plugs are present.

• Size 38B V Oil inlet

• From size 48B up:

Oil level

Ventilation

Oil drain

Oil dipstick

- Alternative

2 2-stage gearbox

3 3-stage gearbox

\* On opposite side

A,B position of the customer's solid/plug-in shaft

1 ... 4

Position of the terminal box, see Chapter 8.

F.Z, F.F: V1-00 (IM V1-00) Order code (output side A): D90

F.AZ, F.AF: H-05

Order code (output side A): D84

F.Z, F.F: V3-00 (IM V3-00) Order code (output side A): D98

F.AZ, F.AF: H-06

Order code (output side A): D86