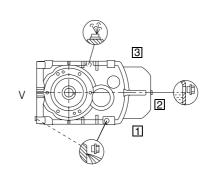

#### Oil control valves:

• Size 28: These types are lubricated for life. No ventilation, oil level, or drain plugs are present.

• Size 38B V Oil inlet

• From size 48B up:

Oil level

Ventilation

Oil drain

Oil dipstick

- Alternative

2 2-stage gearbox

3 3-stage gearbox

\* On opposite side

A,B position of the customer's solid/plug-in shaft

1 ... 4

Position of the terminal box, see Chapter 8.

F.Z, F.F: V1-00 (IM V1-00) Order code (output side A): D90

F.AZ, F.AF: H-05

Order code (output side A): D84

F.Z, F.F: V3-00 (IM V3-00) Order code (output side A): D98

F.AZ, F.AF: H-06

Order code (output side A): D86