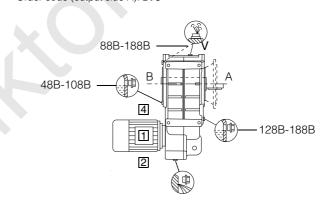

#### Oil control valves:

• Size 28: These types are lubricated for life. No ventilation, oil level, or drain plugs are present.

• Size 38B V Oil inlet

• From size 48B up:

Oil level

Ventilation

Oil drain

Oil dipstick

- Alternative

2 2-stage gearbox

3 3-stage gearbox

\* On opposite side

A,B position of the customer's solid/plug-in shaft

1 ... 4

Position of the terminal box, see Chapter 8.

F.Z, F.F: V1-00 (IM V1-00) Order code (output side A): D90

F.AZ, F.AF: H-05

Order code (output side A): D84

F.Z, F.F: V3-00 (IM V3-00) Order code (output side A): D98

F.AZ, F.AF: H-06

Order code (output side A): D86