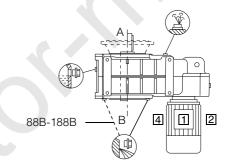

#### Oil control valves:

• Size 28: These types are lubricated for life. No ventilation, oil level, or drain plugs are present.

• Size 38B V Oil inlet

• From size 48B up:

Oil level

Ventilation

Oil drain

Oil dipstick

- Alternative

2 2-stage gearbox

3 3-stage gearbox

\* On opposite side

A,B position of the customer's solid/plug-in shaft

1 ... 4

Position of the terminal box, see Chapter 8.

F.Z, F.F: V1-00 (IM V1-00) Order code (output side A): D90

F.AZ, F.AF: H-05

Order code (output side A): D84

F.Z, F.F: V3-00 (IM V3-00) Order code (output side A): D98

F.AZ, F.AF: H-06

Order code (output side A): D86