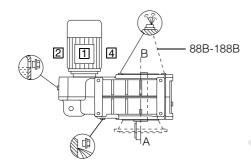

#### Oil control valves:

• Size 28: These types are lubricated for life. No ventilation, oil level, or drain plugs are present.

Size 38B: V Oil inlet

• From size 48B up:

Oil level

88B-188B

Ventilation

(T) Oil dipstick

- - - alternative

2 2-stage gearbox

\_

3 3-stage gearbox \* On opposite side

A,B position of the customer's solid/plug-in shaft

1 ... 4 Po

Position of the terminal box, see Chapter 8.

F.Z, F.F: B5-01 (IM B5-01) <sup>1)</sup> Order code (output side A): **D22** F.AZ, F.AF: H-01 <sup>1)</sup> Order code (output side A): **D76** 

> 3 4 2 A

1) Standard mounting type

F.Z, F.F: B5-03 (IM B5-03) Order code (output side A): **D32** F.AZ, F.AF: H-02 Order code (output side A): **D78** 

F.Z, F.F: B5-02 (IM B5-02) Order code (output side A): **D27** F.AZ, F.AF: H-03 Order code (output side A): **D80** 